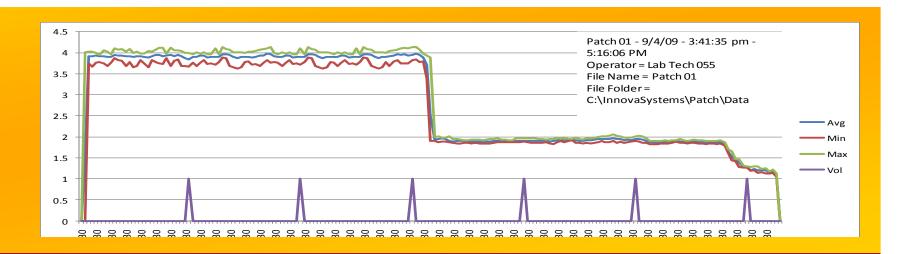

#### Current Monitoring and Recording

- ✓ Real-Time Graphical and Numeric Display
- User Definable Recording Intervals
  High, Low and Average for each Interval
- ✓ Configurable Resistance / Impedance

## Assay Collection

- ✓ Configurable Volume, Interval, and Flow Rate
- Scheduled or Manual SampleCollection to HPLC Vial
- ✓ Full Data Logging