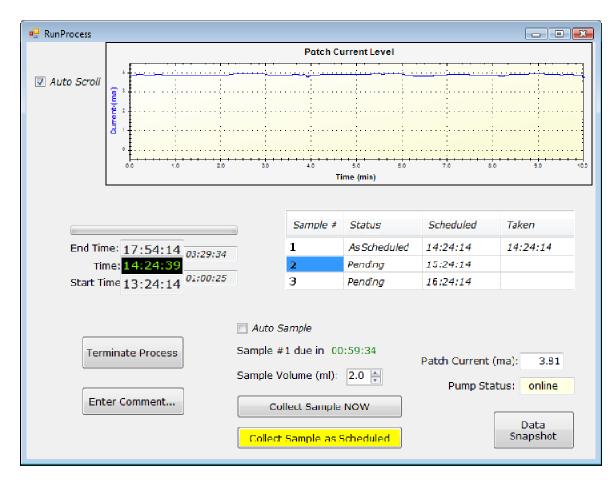

#### Current Monitoring and Recording

- ✓ Real-Time Graphical and Numeric Display
- User Definable Recording Intervals
  High, Low and Average for each Interval
- ✓ Configurable Resistance / Impedance

## Assay Collection

- ✓ Configurable Volume, Interval, and Flow Rate
- Scheduled or Manual SampleCollection to HPLC Vial
- ✓ Full Data Logging